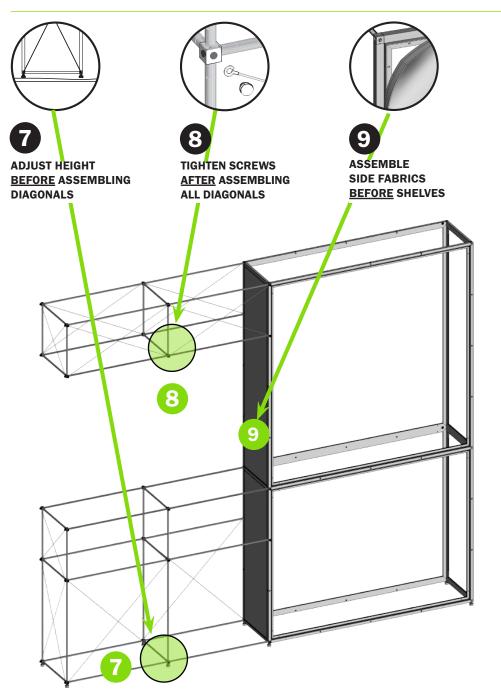

#### **MATERIAL BOX WITH:**

clic cubes, height adjusters tubes A600 x ø10 mm tubes A300 x ø10 mm

A600 mm A300 mm

**CONNECT CLIC TUBES MAGNETICALLY WITH FRAME**  C1 C2

6 PIECES C1 4 PIECES C2

2 PIECES **B1** 

2 PIECES B2

2 PIECES A1

2 PIECES A2

**1** ASSEMBLE SHELVES

**2** ASSEMBLE COUNTER TOP