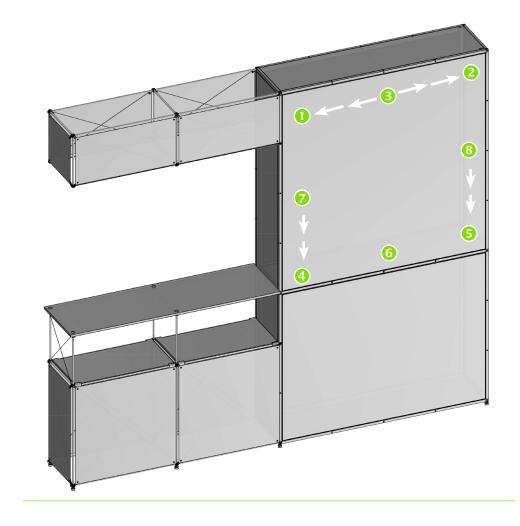

## ATTACH FABRIC PANELS

- Fix top edge and hang the fabricAttach corners 4 and 5
- Put in fabric silicone in order of 6, 7, 8