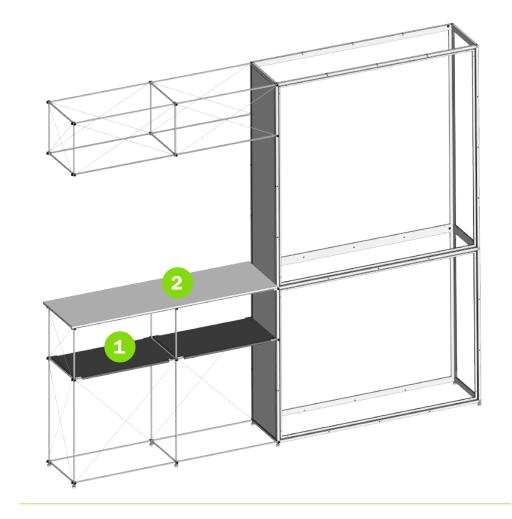

2 PIECES B2

2 PIECES A1

2 PIECES A2

**1** ASSEMBLE SHELVES

**2** ASSEMBLE COUNTER TOP