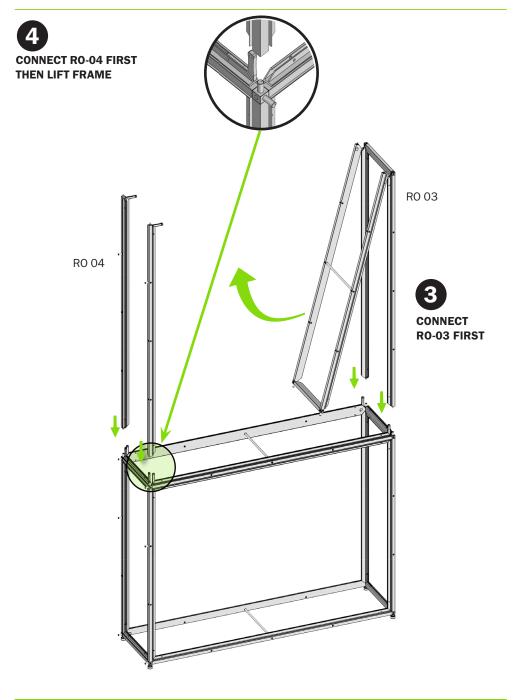

## ASSEMBLING INSTRUCTIONS

FRAMES 01 AND 04

4 CLIC UP FRAMES 02 AND 03 (+ COUNTER TOP)