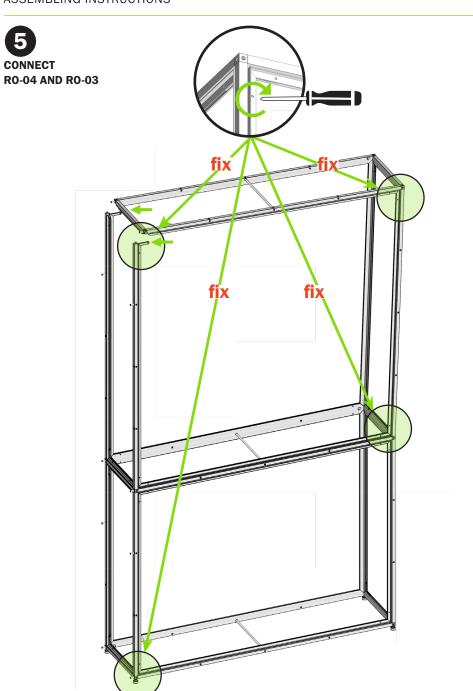

## **ROMEO**

## ASSEMBLING INSTRUCTIONS











## **ROMEO**

## ASSEMBLING INSTRUCTIONS



FRAMES 01 AND 04





4 CLIC UP FRAMES 02 AND 03 (+ COUNTER TOP)

















#### **CARTON BOX 5**



## **ROMEO**

#### ASSEMBLING INSTRUCTIONS





#### **MATERIAL BOX WITH:**

clic cubes, height adjusters tubes A600 x ø10 mm tubes A300 x ø10 mm



A600 mm A300 mm



**CONNECT CLIC TUBES MAGNETICALLY WITH FRAME**  C1 C2



6 PIECES C1 4 PIECES C2





2 PIECES **B1** 

2 PIECES B2





2 PIECES A1

2 PIECES A2



















**1** ASSEMBLE SHELVES

**2** ASSEMBLE COUNTER TOP









## ATTACH FABRIC PANELS



- Fix top edge and hang the fabricAttach corners 4 and 5
- Put in fabric silicone in order of 6, 7, 8



# ROMEO ASSEMBLING INSTRUCTIONS