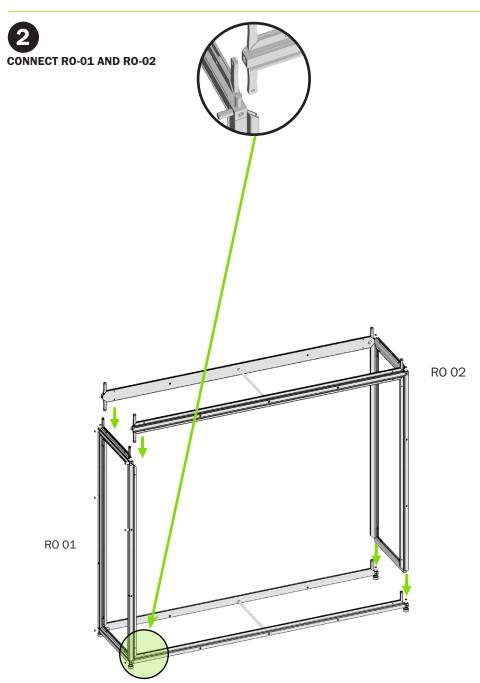

## **ROMEO**

## ASSEMBLING INSTRUCTIONS

FRAMES 01 AND 04

4 CLIC UP FRAMES 02 AND 03 (+ COUNTER TOP)