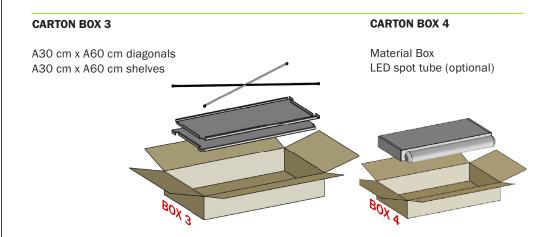

## ASSEMBLING INSTRUCTIONS

FRAMES 01 AND 04

4 CLIC UP FRAMES 02 AND 03 (+ COUNTER TOP)