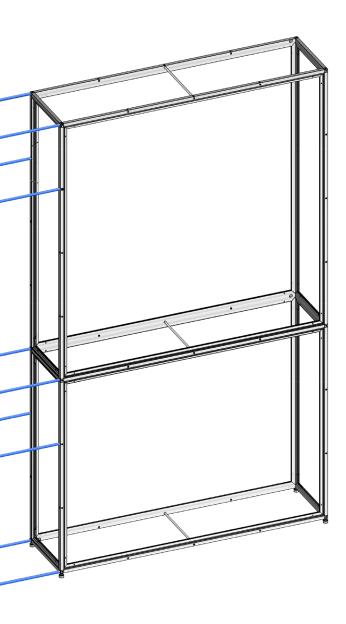

## ASSEMBLING INSTRUCTIONS

FRAMES 01 AND 04

4 CLIC UP FRAMES 02 AND 03 (+ COUNTER TOP)

2 PIECES B2

2 PIECES A1

2 PIECES A2

**1** ASSEMBLE SHELVES

**2** ASSEMBLE COUNTER TOP