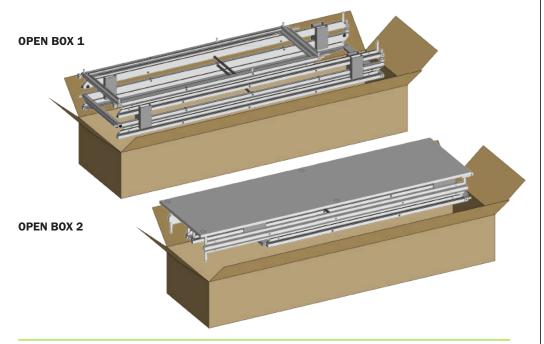

## **ROMEO**

## ASSEMBLING INSTRUCTIONS











## **ROMEO**

## ASSEMBLING INSTRUCTIONS



FRAMES 01 AND 04





4 CLIC UP FRAMES 02 AND 03 (+ COUNTER TOP)

















#### **CARTON BOX 5**



## **ROMEO**

#### ASSEMBLING INSTRUCTIONS





#### **MATERIAL BOX WITH:**

clic cubes, height adjusters tubes A600 x ø10 mm tubes A300 x ø10 mm



A600 mm A300 mm



**CONNECT CLIC TUBES MAGNETICALLY WITH FRAME**  C1 C2



6 PIECES C1 4 PIECES C2





2 PIECES **B1** 

2 PIECES B2





2 PIECES A1

2 PIECES A2



















**1** ASSEMBLE SHELVES

**2** ASSEMBLE COUNTER TOP









## ATTACH FABRIC PANELS



- Fix top edge and hang the fabricAttach corners 4 and 5
- Put in fabric silicone in order of 6, 7, 8



# ROMEO ASSEMBLING INSTRUCTIONS