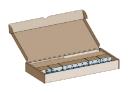

#### **MATERIAL BOX WITH:**

clic cubes, height adjusters tubes A600 x ø10 mm tubes A300 x ø10 mm

A600 mm A300 mm

**CONNECT CLIC TUBES MAGNETICALLY WITH FRAME**  C1 C2

6 PIECES C1 4 PIECES C2

2 PIECES **B1** 