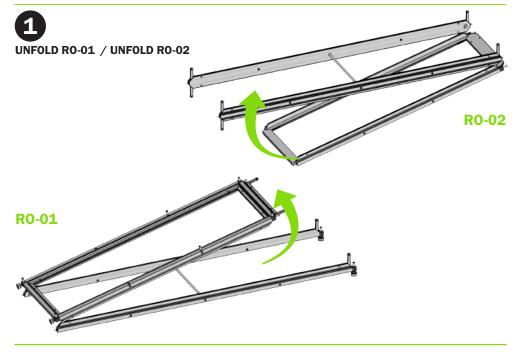

## ASSEMBLING INSTRUCTIONS

FRAMES 01 AND 04

4 CLIC UP FRAMES 02 AND 03 (+ COUNTER TOP)