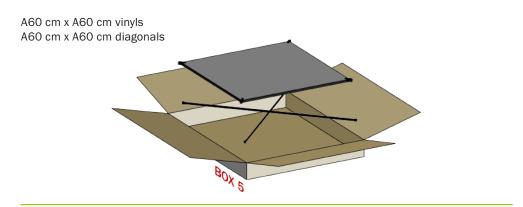

## **ROMEO**

## ASSEMBLING INSTRUCTIONS











## **ROMEO**

## ASSEMBLING INSTRUCTIONS



FRAMES 01 AND 04





4 CLIC UP FRAMES 02 AND 03 (+ COUNTER TOP)

















#### **CARTON BOX 5**



## **ROMEO**

#### ASSEMBLING INSTRUCTIONS





#### **MATERIAL BOX WITH:**

clic cubes, height adjusters tubes A600 x ø10 mm tubes A300 x ø10 mm



A600 mm A300 mm



**CONNECT CLIC TUBES MAGNETICALLY WITH FRAME**  C1 C2



6 PIECES C1 4 PIECES C2





2 PIECES **B1** 

2 PIECES B2





2 PIECES A1

2 PIECES A2



















**1** ASSEMBLE SHELVES

**2** ASSEMBLE COUNTER TOP









## ATTACH FABRIC PANELS



- Fix top edge and hang the fabricAttach corners 4 and 5
- Put in fabric silicone in order of 6, 7, 8



# ROMEO ASSEMBLING INSTRUCTIONS