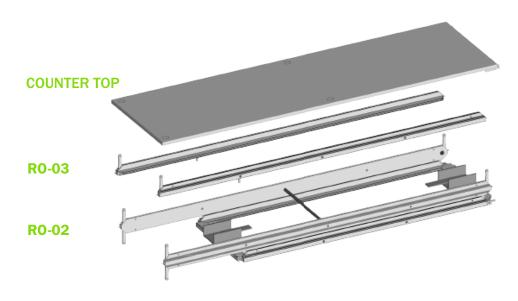

2 PIECES B2

2 PIECES A1

2 PIECES A2

**1** ASSEMBLE SHELVES

**2** ASSEMBLE COUNTER TOP