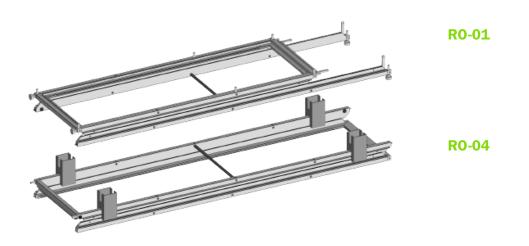

## ASSEMBLING INSTRUCTIONS

FRAMES 01 AND 04

4 CLIC UP FRAMES 02 AND 03 (+ COUNTER TOP)