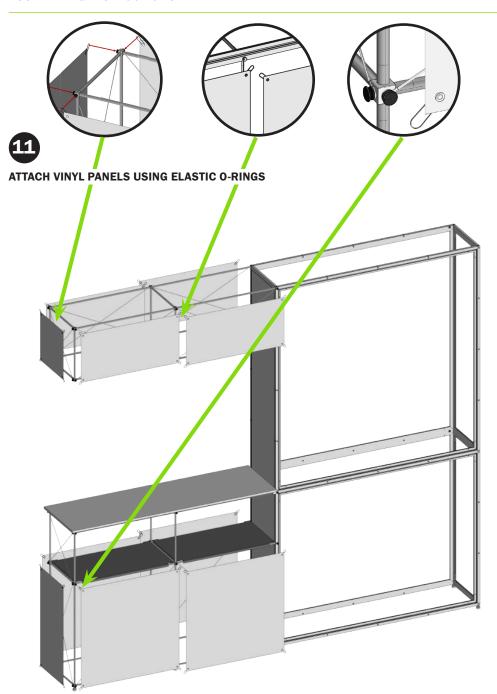

## ATTACH FABRIC PANELS

- Fix top edge and hang the fabricAttach corners 4 and 5
- Put in fabric silicone in order of 6, 7, 8