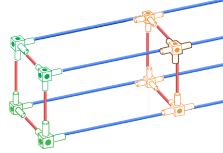

## ASSEMBLING INSTRUCTIONS

FRAMES 01 AND 04

4 CLIC UP FRAMES 02 AND 03 (+ COUNTER TOP)

#### **CARTON BOX 5**

#### **MATERIAL BOX WITH:**

clic cubes, height adjusters tubes A600 x ø10 mm tubes A300 x ø10 mm

A600 mm A300 mm

**CONNECT CLIC TUBES MAGNETICALLY WITH FRAME**  C1 C2

6 PIECES C1 4 PIECES C2

2 PIECES **B1** 

2 PIECES B2

2 PIECES A1

2 PIECES A2

**1** ASSEMBLE SHELVES

**2** ASSEMBLE COUNTER TOP