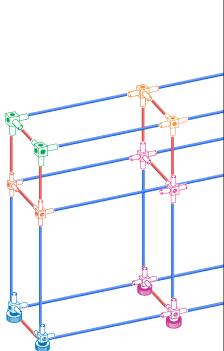

## ASSEMBLING INSTRUCTIONS

FRAMES 01 AND 04

4 CLIC UP FRAMES 02 AND 03 (+ COUNTER TOP)

#### **CARTON BOX 5**

#### **MATERIAL BOX WITH:**

clic cubes, height adjusters tubes A600 x ø10 mm tubes A300 x ø10 mm

A600 mm A300 mm

**CONNECT CLIC TUBES MAGNETICALLY WITH FRAME**  C1 C2

6 PIECES C1 4 PIECES C2

2 PIECES **B1** 

2 PIECES B2

2 PIECES A1

2 PIECES A2

**1** ASSEMBLE SHELVES

**2** ASSEMBLE COUNTER TOP