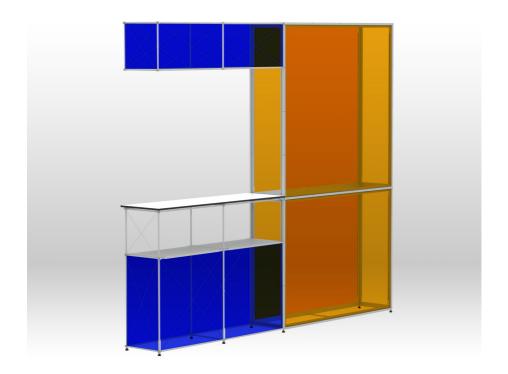

## **ROMEO**

## ASSEMBLING INSTRUCTIONS

## ASSEMBLING INSTRUCTIONS

FRAMES 01 AND 04

4 CLIC UP FRAMES 02 AND 03 (+ COUNTER TOP)